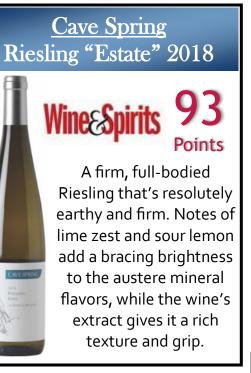

## <u>Cave Spring</u> Riesling "Estate" 2018

A firm, full-bodied Riesling that's resolutely earthy and firm. Notes of lime zest and sour lemon add a bracing brightness to the austere mineral flavors, while the wine's extract gives it a rich texture and grip.