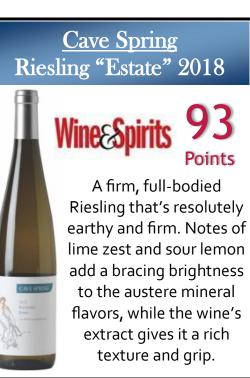

## <u>Cave Spring</u> Riesling "Estate" 2018

Wine Spirits 93

A firm, full-bodied Riesling that's resolutely earthy and firm. Notes of lime zest and sour lemon add a bracing brightness to the austere mineral flavors, while the wine's extract gives it a rich texture and grip.